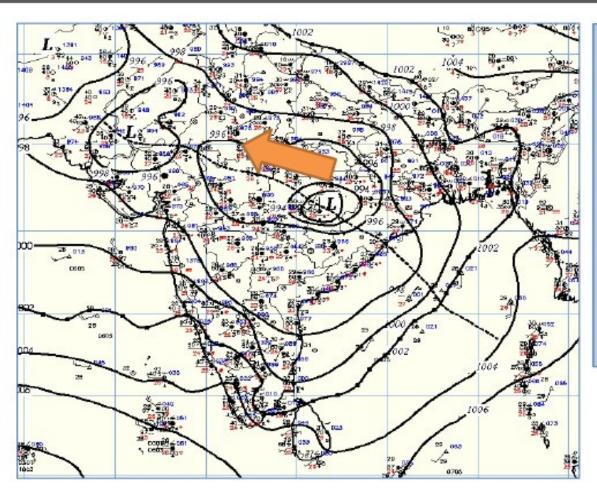

## 28 और 29 अगस्त, 2017 सम्पूर्ण (synoptic) स्थिति

## 28 अगस्त 12 यूटीसी सतह चार्ट

दक्षिण पूर्व मध्य प्रदेश में तथा पड़ोस एक अच्छी तरह से चिहिनत कम दबाव क्षेत्र और उसका सम्भवता प्रवास मानसून ट्रफ के साथ होगा

संभावना : गुजरात क्षेत्र और अपतटीय गर्त (offshore trough) दक्षिण महाराष्ट्रतट से सटे के उत्तरी भागों के केरल