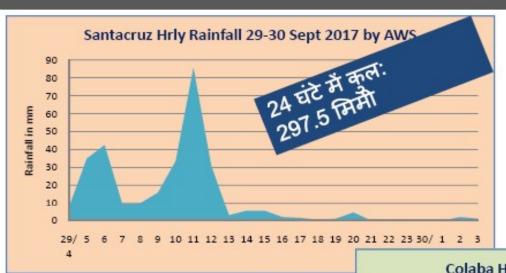

## मुंबई शहर में 29 अगस्त की 3 घंटे की वर्षा

## 29 अगस्त 2017, स्वयं चलित वर्षा मापी (AWS) आंकड़े

प्रारंभिक घटना का पूर्वानुमान 16 अगस्त 2017 को जारी पूर्वानुमान (Extended Range Forecast)