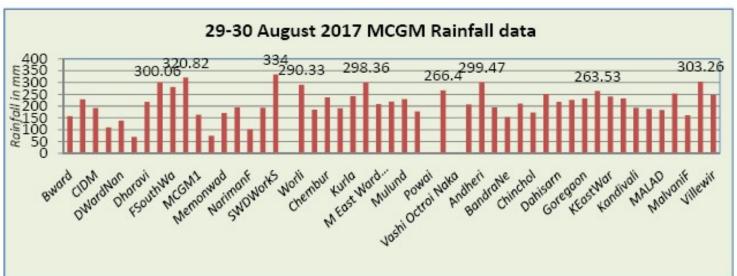

## परिचय

- 29 अगस्त की सुबहसे 30 अगस्त 2017 सुबह; 24 घंटे के भीतर, मुंबई में उपनगरीय इलाकों में 331.4 मिमी और कुलाबा 111.0 मिमी की वर्षा
- मुंबई के कई हिस्सों में 29 अगस्त की सुबह सुबह भारी बारिश के कारण ट्यापक जल प्रवेश की सूचना मिली और अपवादात्मक रूप में (> 200 मिमी), जिसमे से अधिकतर वर्षा 29 अगस्त दोपहर के 14.30 से 17.30 के बिच हुईं, जिसने पुरे मुंबई शहर को खड़ा कर दिया
- 12 वर्ष पहले मुंबई शहर में उस वक्त हुई अपवादात्मक वर्षा ने (2005/944.5 मिमी), शहर को घुटने पर ला खड़ा कर दिया था, वो ही शहर आज फिर एक बार, इस तरह के अत्यंत भारी वर्षा के चपेट में आ गया
- इस भारी वर्षा का दोपहर समय और पूर्ण ज्वार का समय साथ में आने के कारण शहर में बाढ़ जैसे स्थिति उत्पन्न हुई। बारिश की तीव्रता रात 9.00 बजे तक कम हुई।

### शहर में बड़े पैमाने (wide spread) पर वर्षा

## मुंबई शहर में 29 अगस्त की 3 घंटे की वर्षा