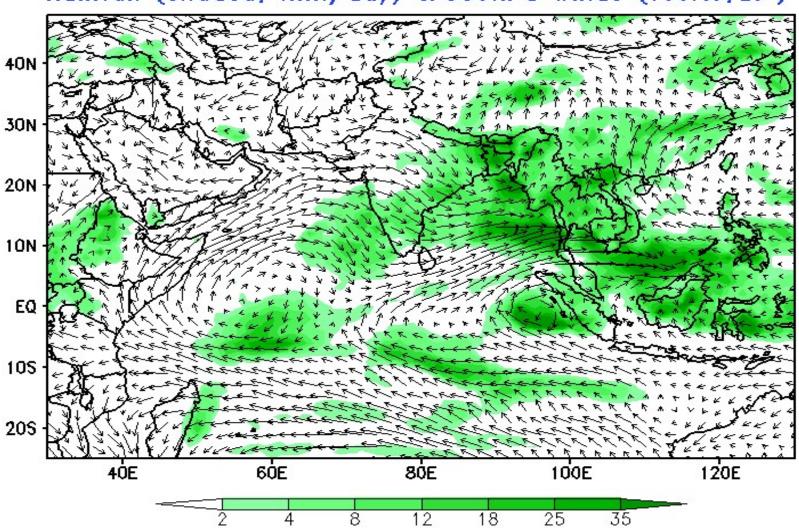

# MME Based on 16 August, 2017 initial condition Daily evolution of rainfall and wind at 850hPa

#### Forecast Valid Time = 00Z17AUG2017

Rainfall (shaded, mm/day) & 850hPa winds (vector, 20)