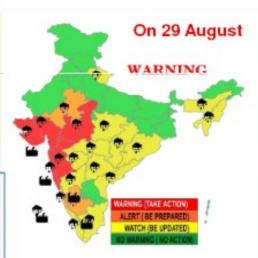

### 29 अगस्त को जारी एचआरएफ चेतावनी

#### प्रादेशिक मौसम केंद्र कोलाबा, मुंबई

Regional Meteorological Centre, Mumbai

Time of Issue: 2100 HRS IST

Tuesday, August 29, 2017

#### Weather Warnings

| Met Subdivision             | Day1                                                                                                     | Day2                                                                          | Day3                                             | Day4     | Day5     |
|-----------------------------|----------------------------------------------------------------------------------------------------------|-------------------------------------------------------------------------------|--------------------------------------------------|----------|----------|
|                             | Warning                                                                                                  | Warning                                                                       | Warning                                          | Warning  | Warning  |
|                             | 29-Aug-17                                                                                                | 30-Aug-17                                                                     | 31-Aug-17                                        | 1-Sep-17 | 2-Sep-17 |
| North Konkan                | Heavy to very heavy<br>rainfall very likely at a<br>few places with isolated<br>extremely heavy rainfall | Heavy to very heavy rainfall with extremely heavy rainfall at isolated places | Heavy rainfall very likely<br>at isolated places | NIL      | NIL      |
| South Konkan &<br>Goa       | Heavy to very heavy<br>rainfall very likely at<br>isolated places                                        | Heavy to very heavy rainfal very likely at isolated places                    | Heavy rainfall very likely<br>at isolated places | NIL      | NIL      |
| North Madhya<br>Maharashtra | Heavy to very heavy rainfal with extremely heavy rainfall at isolated places                             | Heavy rainfall very likely at isolated places                                 | NIL.                                             | NIL      | NIL      |