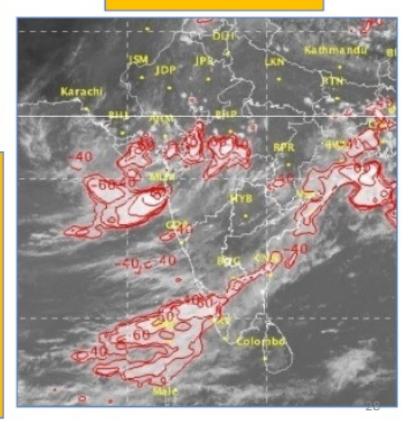

### 28 अगस्त 14 यूटीसी, 29 अगस्त 03/12 यूटीसी सैटेलाइट इमेज

#### उत्तर कोंकण तट पर गुजरात पर चक्रवात परिसंचरण के साथ तीव्र संवहन (intense convection) विकसित हुआ.

सैटेलाइट इमेजेरिज़ दर्शाते हैं कि घटनाओं के दौरान क्लाउड सिस्टम बड़े आकार और ऊंचे ऊंचे आकारके थे.

मुंबई के अक्षांश और दक्षिण गुजरात के आसपास, इस घटना के दौरान बादलों के ऊपर तापमान (CTT) - 40 °C से -60 °C तक देखा गया

## सीटीबीटी छवियाँ

28/08 15.30 IST, 29/08 13.30 IST