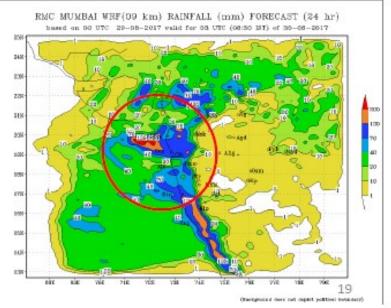

## स्थानीय डब्ल्आरएफ मॉडल 29-30 अगस्त के लिए पूर्वानुमान

इसी WRF मॉडल का २९ अगस्त का रन यह बताता है की आनेवाले २४ घंटे में उत्तरी कोंकण में वर्षा की तीव्रता कम होगी और जगह भी बदल जाने की संभावना. क्षेत्रीय डब्ल्आरएफ मॉडल 28 अगस्त: जिसमें 24 घंटे में उत्तरी कोंकण में तीव वर्षा का भी संकेत दिया गया था।