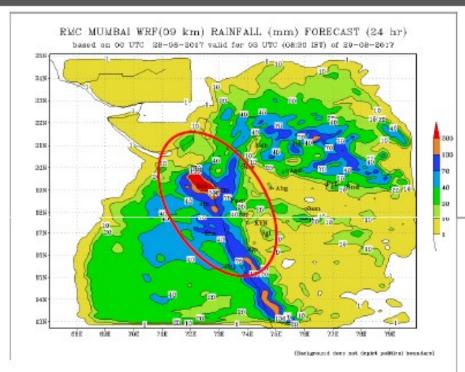

## स्थानीय डब्ल्आरएफ मॉडल 29-30 अगस्त के लिए पूर्वानुमान

इसी WRF मॉडल का २९ अगस्त का रन यह बताता है की आनेवाले २४ घंटे में उत्तरी कोंकण में वर्षा की तीव्रता कम होगी और जगह भी बदल जाने की संभावना. क्षेत्रीय डब्ल्आरएफ मॉडल 28 अगस्त: जिसमें 24 घंटे में उत्तरी कोंकण में तीव वर्षा का भी संकेत दिया गया था।