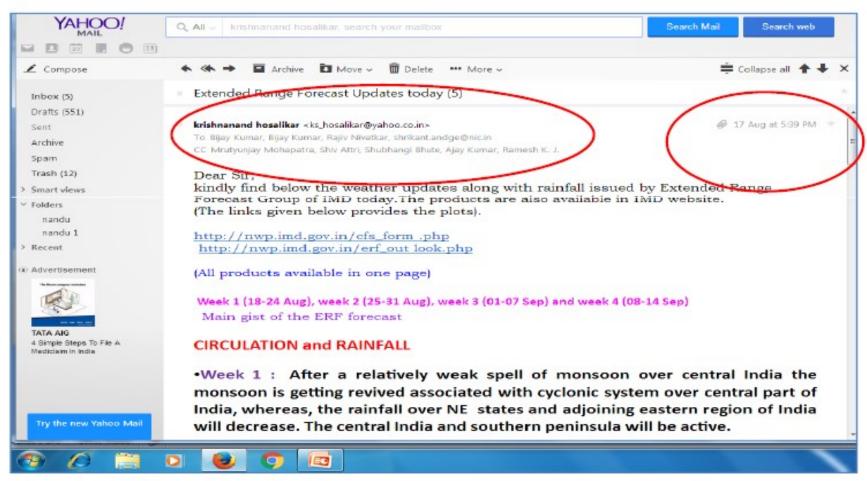

## 29 अगस्त 2017, स्वयं चलित वर्षा मापी (AWS) आंकड़े

प्रारंभिक घटना का पूर्वानुमान 16 अगस्त 2017 को जारी पूर्वानुमान (Extended Range Forecast)

### संभधित विभाग और अधिकारी को जानकारी

23 अगस्त 2017 को अपडेट किया गया ईवंट का पूर्वानुमान Updating the forecast on 23<sup>rd</sup> Aug, 2017