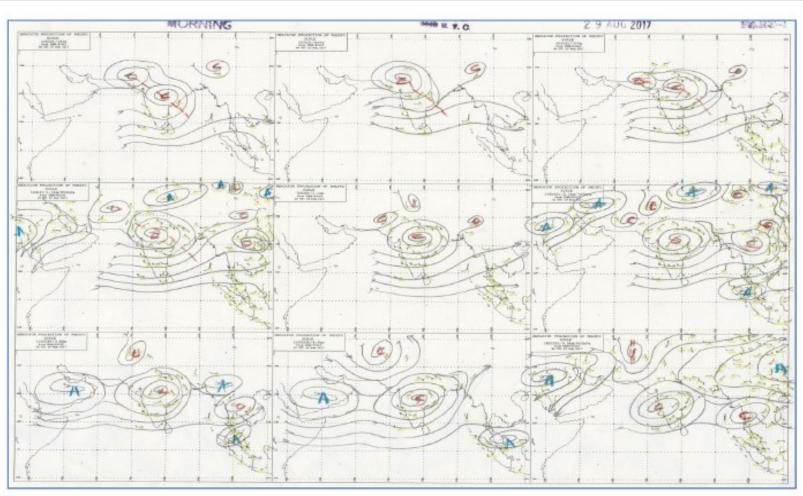

## 29 अगस्त 2017, स्वयं चलित वर्षा मापी (AWS) आंकड़े

प्रारंभिक घटना का पूर्वानुमान 16 अगस्त 2017 को जारी पूर्वानुमान (Extended Range Forecast)

### औसत पूर्वानुमान