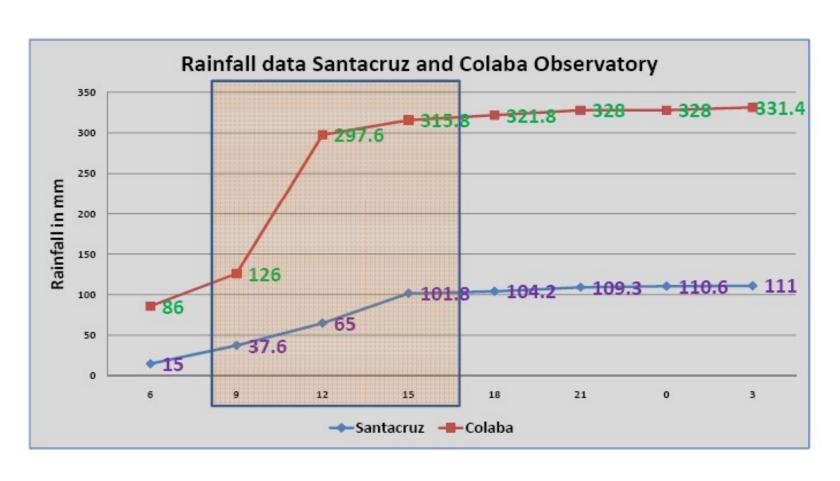

## परिचय

- 29 अगस्त की सुबहसे 30 अगस्त 2017 सुबह; 24 घंटे के भीतर, मुंबई में उपनगरीय इलाकों में 331.4 मिमी और कुलाबा 111.0 मिमी की वर्षा
- मुंबई के कई हिस्सों में 29 अगस्त की सुबह सुबह भारी बारिश के कारण ट्यापक जल प्रवेश की सूचना मिली और अपवादात्मक रूप में (> 200 मिमी), जिसमे से अधिकतर वर्षा 29 अगस्त दोपहर के 14.30 से 17.30 के बिच हुईं, जिसने पुरे मुंबई शहर को खड़ा कर दिया
- 12 वर्ष पहले मुंबई शहर में उस वक्त हुई अपवादात्मक वर्षा ने (2005/944.5 मिमी), शहर को घुटने पर ला खड़ा कर दिया था, वो ही शहर आज फिर एक बार, इस तरह के अत्यंत भारी वर्षा के चपेट में आ गया
- इस भारी वर्षा का दोपहर समय और पूर्ण ज्वार का समय साथ में आने के कारण शहर में बाढ़ जैसे स्थिति उत्पन्न हुई। बारिश की तीव्रता रात 9.00 बजे तक कम हुई।