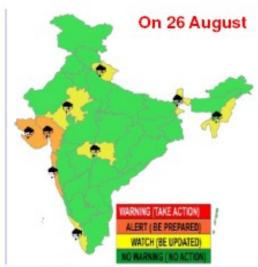

## 30 अगस्त, 00 यूटीसी पर स्थिति

30 अगस्त को डब्लूएमएल कच्छ और पड़ोस में 12 घंटे के दौरान डिप्रेशन में केंद्रित करने की संभावना थी

उप-विभाग-वार और जिले के लिए जारी चेतावनियां

29 अगस्त (दिन - 4) : कांकण और गोवा में, भारी -बहुत भारी वर्षा में संभव अलग-अलग स्थानों पर.