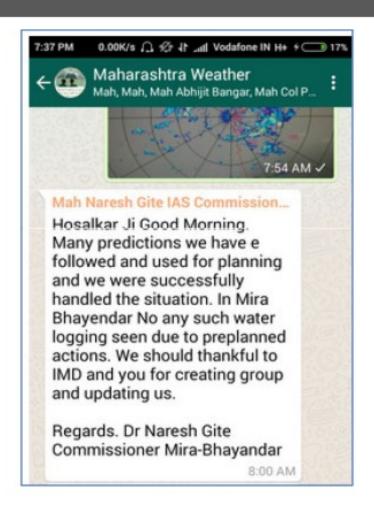

# लघु पूर्वानुमान (Nowcast) 29 अगस्त 2017

| me<br>10 IST | Location<br>Mumbai<br>Dahanu       | Issued to:  DISASTER CONTROL (BMC)  Control room DMU BMC  Dy. Commissioner of Police Traffic, Mumbai  Shri.Nirmal Deshmukh, Mumbai Suburban  Dy. Commissioner of Police (Ops)  Polic Inspector, Control Room, Mumbai  Sr.DEN/CO. CR (Ashutosh Gupta) | 44<br>45<br>46<br>47<br>48<br>49<br>50 | Thane<br>Raigad         | Control room DMU BMC  Dy. Commissioner of Police Traffic, Mumbai  Shri.Nirmal Deshmukh, Mumbai Suburban  Dy. Commissioner of Police (Ops)  Polic Inspector, Control Room, Mumbai |
|--------------|------------------------------------|------------------------------------------------------------------------------------------------------------------------------------------------------------------------------------------------------------------------------------------------------|----------------------------------------|-------------------------|----------------------------------------------------------------------------------------------------------------------------------------------------------------------------------|
|              | Mumbai                             | DISASTER CONTROL (BMC) Control room DMU BMC Dy. Commissioner of Police Traffic, Mumbai Shri.Nirmal Deshmukh, Mumbai Suburban Dy. Commissioner of Police (Ops) Polic Inspector, Control Room, Mumbai                                                  | 46<br>47<br>48<br>49                   | Raigad                  | Shri.Nirmal Deshmukh, Mumbai Suburban<br>Dy. Commissioner of Police (Ops)                                                                                                        |
| 10 IST       |                                    | Control room DMU BMC  Dy. Commissioner of Police Traffic, Mumbai  Shri Nirmal Deshmukh, Mumbai Suburban  Dy. Commissioner of Police (Ops)  Polic Inspector, Control Room, Mumbai                                                                     | 47<br>48<br>49                         |                         | Dy. Commissioner of Police (Ops)                                                                                                                                                 |
|              | Dahanu                             | Dy. Commissioner of Police Traffic, Mumbai<br>Shri Nirmal Deshmukh, Mumbai Suburban<br>Dy. Commissioner of Police (Ops)<br>Polic Inspector, Control Room, Mumbai                                                                                     | 47<br>48<br>49                         |                         | Dy. Commissioner of Police (Ops)                                                                                                                                                 |
|              |                                    | Shri.Nirmal Deshmukh, Mumbai Suburban  Dy. Commissioner of Police (Ops)  Polic Inspector, Control Room, Mumbai                                                                                                                                       | 48<br>49                               |                         |                                                                                                                                                                                  |
|              |                                    | Shri.Nirmal Deshmukh, Mumbai Suburban  Dy. Commissioner of Police (Ops)  Polic Inspector, Control Room, Mumbai                                                                                                                                       | 49                                     |                         | Polic inspector, control robotit, muribal                                                                                                                                        |
|              |                                    | Polic Inspector, Control Room, Mumbai                                                                                                                                                                                                                |                                        |                         | 9: DENICO CD (Ashutash Custo)                                                                                                                                                    |
|              |                                    |                                                                                                                                                                                                                                                      | 20                                     |                         | Sr.DEIVCO. CR (Ashutosh Gupta)                                                                                                                                                   |
|              |                                    |                                                                                                                                                                                                                                                      | 650                                    |                         | Dr. Ashwini Joshi, Collector Mumbai (city)                                                                                                                                       |
|              |                                    | al. DELVOO. ON (Mahabah Oupla)                                                                                                                                                                                                                       | 51                                     |                         | Shri. Chandrakant Thorat, R.D.C. Mumbai (city)                                                                                                                                   |
|              |                                    | Dr. Ashwini Joshi, Collector Mumbai (city)                                                                                                                                                                                                           | 52                                     |                         | Shri. Manojkumar Sharma, D.C.P. (Zone - I.)                                                                                                                                      |
|              |                                    | Shri. Chandrakant Thorat, R.D.C. Mumbai (city)                                                                                                                                                                                                       | 53                                     |                         | Shri. Deependra Singh Kushawah, Collector Mumbai Suburb                                                                                                                          |
|              |                                    | Shri. Manojkumar Sharma, D.C.P. (Zone -1)                                                                                                                                                                                                            | 54                                     |                         | Shri. Nitin Mahajan, R.D.C. Mumbai Suburb                                                                                                                                        |
|              |                                    | Shri. Deependra Singh Kushawah, Collector Mumbai Suburb                                                                                                                                                                                              | 55                                     |                         | Shri. Bhalekar, District control Room, Mumbai Suburb                                                                                                                             |
|              |                                    | Shri. Nitin Mahajan, R.D.C. Mumbai Suburb                                                                                                                                                                                                            | 56                                     |                         | SLDC Control Room                                                                                                                                                                |
|              |                                    | Shri. Bhalekar, District control Room, Mumbai Suburb                                                                                                                                                                                                 | 57                                     |                         | Nodal Officer 1 SLDC Control Room                                                                                                                                                |
|              |                                    | SLDC Control Room Nodal Officer 1 SLDC Control Room                                                                                                                                                                                                  | 58                                     |                         | Nodal Officer 2 SLDC Control Room                                                                                                                                                |
|              | _                                  | Nodal Officer 2 SLDC Control Room  Nodal Officer 2 SLDC Control Room                                                                                                                                                                                 | 59                                     |                         | Shri. K.M. Nagargoje, Commissioner Women and Child Development, Mumb                                                                                                             |
|              |                                    | Shri. K.M. Nagargoje, Commissioner Women and Child Development, Mumbai                                                                                                                                                                               | 60                                     |                         | SHRI AMITESH KUMAR JOINT OP TRAFFIC                                                                                                                                              |
|              |                                    | SHRI AMITESH KUMAR JOINT OP TRAFFIC                                                                                                                                                                                                                  | 61                                     |                         | SHRI, SHIVAJI PHADTARE JOINT OF TRAFFIC                                                                                                                                          |
|              |                                    | SHRU SHIVAJI PHADTARE JOINT OP TRAFFIC                                                                                                                                                                                                               | 62                                     |                         | MHADA MUMBAI                                                                                                                                                                     |
|              |                                    | MHADA MUMBAI                                                                                                                                                                                                                                         | 63                                     |                         | KARNEL PRASHANT NAIR                                                                                                                                                             |
|              |                                    | KARNEL PRASHANT NAIR                                                                                                                                                                                                                                 | 64                                     |                         | DR. NARESH GITE COMMS. MIRA-BHAYNDER                                                                                                                                             |
|              |                                    | DR. NARESH GITE COMMS. MIRA-BHAYNDER                                                                                                                                                                                                                 | 65                                     |                         | SR. DOM MUMBAI (ANIL KUMAR PATKE)                                                                                                                                                |
|              | SR. DOM. MUNBAI (ANIL KUMAR PATKE) | 1000                                                                                                                                                                                                                                                 |                                        |                         |                                                                                                                                                                                  |
|              |                                    | SR DEE/TRD, MUMBAI (S.S. PARIHAR)                                                                                                                                                                                                                    | 66                                     |                         | SR DEE/TRD, MUMBAI ( S.S. PARIHAR)                                                                                                                                               |
|              |                                    | DRM, MUMBAI (RAVINDER GOYAL)                                                                                                                                                                                                                         | 67                                     |                         | DRM, MUMBAI (RAVINDER GOYAL)                                                                                                                                                     |
|              |                                    | ENGINEERING CONTROL, MUMBAI                                                                                                                                                                                                                          | 68                                     |                         | ENGINEERING CONTROL, MUMBAI                                                                                                                                                      |
|              | TRAFFIC CONTROL, MUMBAI            | 69                                                                                                                                                                                                                                                   |                                        | TRAFFIC CONTROL, MUMBAI |                                                                                                                                                                                  |
|              |                                    |                                                                                                                                                                                                                                                      | 70                                     |                         |                                                                                                                                                                                  |
|              |                                    | DDM OFFICE THANE                                                                                                                                                                                                                                     | 71                                     |                         | DDM OFFICE THANE                                                                                                                                                                 |
|              |                                    | RESIDENTAL DY.COLLECTOR                                                                                                                                                                                                                              | 72                                     |                         | RESIDENTAL DY COLLECTOR                                                                                                                                                          |
|              |                                    | Shri Santosh Kadam DMU Thane                                                                                                                                                                                                                         | 73                                     |                         | Shri Santosh Kadam DMU Thane                                                                                                                                                     |
|              |                                    | Dr. Sheeja M. DOMO THANE                                                                                                                                                                                                                             | 74                                     |                         | Dr. Sheeja M. DOMO THANE                                                                                                                                                         |
|              |                                    | DDMO Thane                                                                                                                                                                                                                                           | 75                                     |                         | DDMO Thane 39                                                                                                                                                                    |