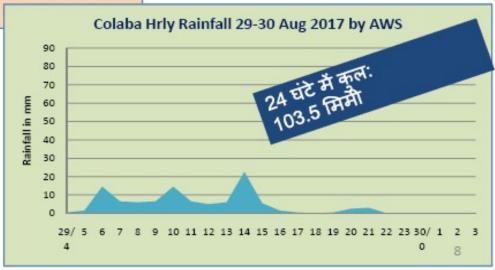

## 29 अगस्त 2017, स्वयं चलित वर्षा मापी (AWS) आंकड़े

प्रारंभिक घटना का पूर्वानुमान 16 अगस्त 2017 को जारी पूर्वानुमान (Extended Range Forecast)