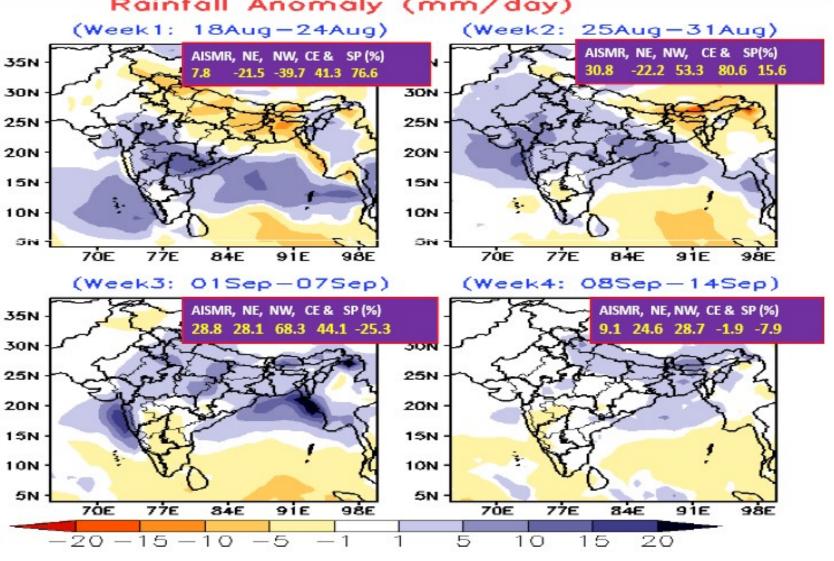

### विस्तारित रेंज पूर्वानुमान (ईआरएफ); 23 अगस्त, 2017 की प्रारंभिक स्थिति के आधार पर

#### सप्ताह 1 (25-31 अगस्त),

#### सर्किलेशन और वर्षाः

सप्ताह 1: निम्न और मध्य troposphere पर संचलन की सुविधा यह दर्शाती है कि बंगाल की खाड़ी से गुजरात तट तक एक प्रणाली के आंदोलन से जुड़े मानसून की सिक्रय स्थिति और मॉनसून गर्त (trough) की दक्षिण में स्थानांतरण.

• नतीजतन, मानसून मुख्य रूप से ओडिशा, जीडब्ल्यूबी, झारखंड, छत्तीसगढ़, मध्य प्रदेश, महाराष्ट्र, गुजरात और पश्चिमी तट को लेकर भारत के केंद्रीय बेल्ट पर सक्रिय रहेगा (केरल को छोड़कर).

# विस्तारित रेंज पूर्वानुमान (ईआरएफ) प्रस्थान

| Met sub<br>divisions  | Observed<br>Rainfall<br>Departure<br>25 -31 Aug, 2017 | ERF; Week 1<br>forecast<br>(23 Aug IC)<br>Valid for<br>25-31 Aug, 2017 | ERF; Week 2<br>forecast<br>(16 Aug IC)<br>Valid for<br>25-31 Aug, 2017 |
|-----------------------|-------------------------------------------------------|------------------------------------------------------------------------|------------------------------------------------------------------------|
| Konkan & Goa          | 185 %                                                 | 131 %                                                                  | 83 %                                                                   |
| Madhya<br>Maharashtra | 119 %                                                 | 145 %                                                                  | 81 %                                                                   |
| Marathwada            | 75 %                                                  | 85 %                                                                   | 72 %                                                                   |