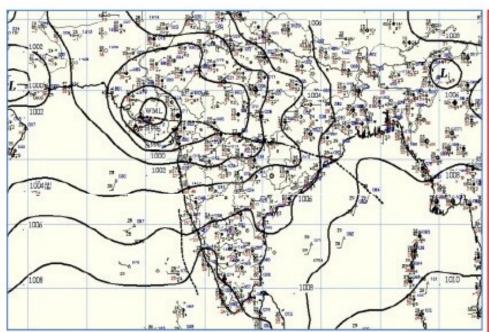

## 28 और 29 अगस्त, 2017 सम्पूर्ण (synoptic) स्थिति

## 28 अगस्त 12 यूटीसी सतह चार्ट

दक्षिण पूर्व मध्य प्रदेश में तथा पड़ोस एक अच्छी तरह से चिहिनत कम दबाव क्षेत्र और उसका सम्भवता प्रवास मानसून ट्रफ के साथ होगा

संभावना : गुजरात क्षेत्र और अपतटीय गर्त (offshore trough) दक्षिण महाराष्ट्रतट से सटे के उत्तरी भागों के केरल

## 29 अगस्त, 00 यूटीसी पर स्थिति

दक्षिण-पश्चिम मध्य प्रदेश में तथा पड़ोस एक अच्छी तरह से चिहिनत कम दबाव क्षेत्र। 30 अगस्त को यह सौराष्ट्र और गुजरात क्षेत्र और अपतटीय गर्त (offshore trough) दक्षिण महाराष्ट्रतट से सटे के उत्तरी भागों के केरल