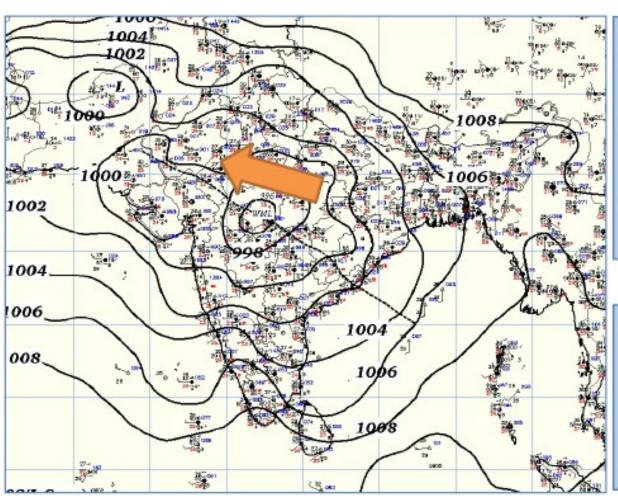

## 29 अगस्त, 00 यूटीसी पर स्थिति

दक्षिण-पश्चिम मध्य प्रदेश में तथा पड़ोस एक अच्छी तरह से चिहिनत कम दबाव क्षेत्र। 30 अगस्त को यह सौराष्ट्र और गुजरात क्षेत्र और अपतटीय गर्त (offshore trough) दक्षिण महाराष्ट्रतट से सटे के उत्तरी भागों के केरल

## 29 अगस्त, 12 यूटीसी पर स्थिति

पश्चिम की ओर बढ़ने वाले कम दबाव के साथ-साथ, उत्तर-कोंकण के तटीय इलाकों में मजबूत पश्चिमी और दक्षिण-पश्चिमी हवाओं का प्रबलता.

इन हवाओं के कारण, अरब सागर से नमी की आक्रमण में वृद्धि और 29 और 30 अगस्त को उत्तरी कोकण और गुजरत में.

हवा का दाब 994 hpa तक गिरा