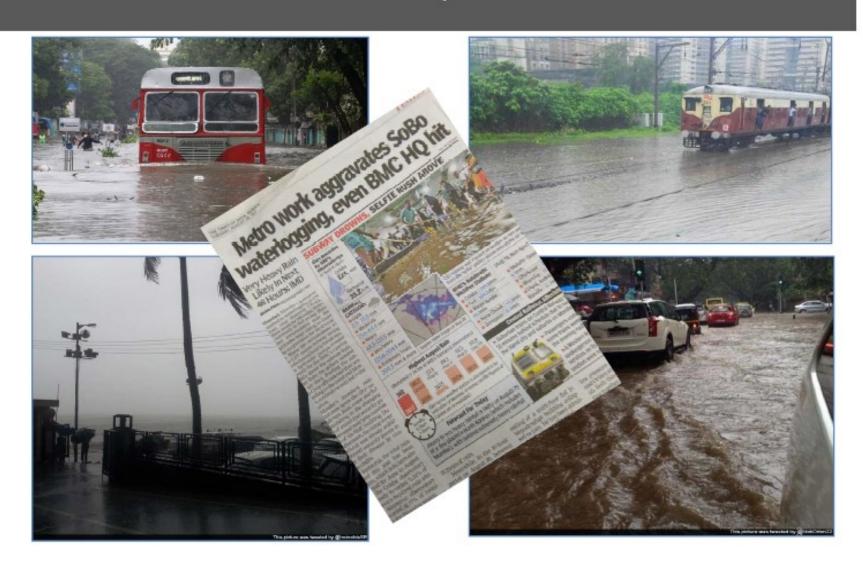

सफलता

के. एस. होसालीकर, शुभांगी भूते और म. मोहपात्रा



## परिचय

- 29 अगस्त की सुबहसे 30 अगस्त 2017 सुबह; 24 घंटे के भीतर, मुंबई में उपनगरीय इलाकों में 331.4 मिमी और कुलाबा 111.0 मिमी की वर्षा
- मुंबई के कई हिस्सों में 29 अगस्त की सुबह सुबह भारी बारिश के कारण ट्यापक जल प्रवेश की सूचना मिली और अपवादात्मक रूप में (> 200 मिमी), जिसमे से अधिकतर वर्षा 29 अगस्त दोपहर के 14.30 से 17.30 के बिच हुईं, जिसने पुरे मुंबई शहर को खड़ा कर दिया
- 12 वर्ष पहले मुंबई शहर में उस वक्त हुई अपवादात्मक वर्षा ने (2005/944.5 मिमी), शहर को घुटने पर ला खड़ा कर दिया था, वो ही शहर आज फिर एक बार, इस तरह के अत्यंत भारी वर्षा के चपेट में आ गया
- इस भारी वर्षा का दोपहर समय और पूर्ण ज्वार का समय साथ में आने के कारण शहर में बाढ़ जैसे स्थिति उत्पन्न हुई। बारिश की तीव्रता रात 9.00 बजे तक कम हुई।

## 29 अगस्तः शहर पर प्रभाव



## 29 अगस्त के मुंबई वर्षा की मुख्य विशेषताएं

- 29 अगस्त को मुंबई में अत्यधिक भारी वर्षा (intense) हुई और सबसे तेज वर्षा 09-12 यूटीसी के दौरान दर्ज की गई थी
- 11 यूटीसी के दौरान मैक्सिमा के साथ खगोलीय ज्वार (high tide) की संयोग के कारण भारी वर्षा का असर बढ़
- कम दबाव क्षेत्र (WML) के गठन के कारण मध्य भारत में भारी बारिश हुई,
   जिसने मुंबई तट से दक्षिण-पश्चिमी हवा को बढ़ा दिया
- 09-12 यूटीसी के दौरान मुंबई पर विकसित एक मेसो-स्तरीय (meso scale)
   निम्न दबाव क्षेत्र

# मुंबई वर्षा की मुख्य विशेषताएं

- आईएमडी ने इस भारी वर्षा के प्रकरण के लिए निगरानी, पूर्वानुमान और चेतावनी सेवाओं के लिए अपने सभी संसाधनों का उपयोग किया
- पूर्वानुमान विस्तारित सीमा (15 दिन), मध्यम दूरी (अग्रिम में पांच दिन), कम दूरी (अग्रिम में 3 दिन) सिहत सभी स्थान और समय के पैमाने पर प्रदान की गई थी और हर तीन घंटे लघु प