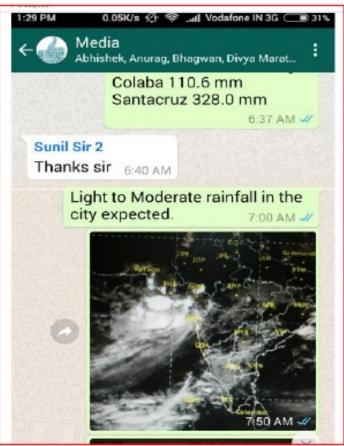

# लघु पूर्वानुमान (Nowcast) 29 अगस्त 2017

| me<br>10 IST | Location<br>Mumbai<br>Dahanu       | Issued to:  DISASTER CONTROL (BMC)  Control room DMU BMC  Dy. Commissioner of Police Traffic, Mumbai  Shri.Nirmal Deshmukh, Mumbai Suburban  Dy. Commissioner of Police (Ops)  Polic Inspector, Control Room, Mumbai  Sr.DEN/CO. CR (Ashutosh Gupta) | 44<br>45<br>46<br>47<br>48<br>49<br>50 | Thane<br>Raigad         | Control room DMU BMC  Dy. Commissioner of Police Traffic, Mumbai  Shri.Nirmal Deshmukh, Mumbai Suburban  Dy. Commissioner of Police (Ops)  Polic Inspector, Control Room, Mumbai |
|--------------|------------------------------------|------------------------------------------------------------------------------------------------------------------------------------------------------------------------------------------------------------------------------------------------------|----------------------------------------|-------------------------|----------------------------------------------------------------------------------------------------------------------------------------------------------------------------------|
|              | Mumbai                             | DISASTER CONTROL (BMC) Control room DMU BMC Dy. Commissioner of Police Traffic, Mumbai Shri.Nirmal Deshmukh, Mumbai Suburban Dy. Commissioner of Police (Ops) Polic Inspector, Control Room, Mumbai                                                  | 46<br>47<br>48<br>49                   | Raigad                  | Shri.Nirmal Deshmukh, Mumbai Suburban<br>Dy. Commissioner of Police (Ops)                                                                                                        |
| 10 IST       |                                    | Control room DMU BMC  Dy. Commissioner of Police Traffic, Mumbai  Shri Nirmal Deshmukh, Mumbai Suburban  Dy. Commissioner of Police (Ops)  Polic Inspector, Control Room, Mumbai                                                                     | 47<br>48<br>49                         |                         | Dy. Commissioner of Police (Ops)                                                                                                                                                 |
|              | Dahanu                             | Dy. Commissioner of Police Traffic, Mumbai<br>Shri Nirmal Deshmukh, Mumbai Suburban<br>Dy. Commissioner of Police (Ops)<br>Polic Inspector, Control Room, Mumbai                                                                                     | 47<br>48<br>49                         |                         | Dy. Commissioner of Police (Ops)                                                                                                                                                 |
|              |                                    | Shri.Nirmal Deshmukh, Mumbai Suburban  Dy. Commissioner of Police (Ops)  Polic Inspector, Control Room, Mumbai                                                                                                                                       | 48<br>49                               |                         |                                                                                                                                                                                  |
|              |                                    | Shri.Nirmal Deshmukh, Mumbai Suburban  Dy. Commissioner of Police (Ops)  Polic Inspector, Control Room, Mumbai                                                                                                                                       | 49                                     |                         | Polic inspector, control robotit, muribal                                                                                                                                        |
|              |                                    | Polic Inspector, Control Room, Mumbai                                                                                                                                                                                                                |                                        |                         | 9: DENICO CD (Ashutash Custo)                                                                                                                                                    |
|              |                                    |                                                                                                                                                                                                                                                      | 20                                     |                         | Sr.DEIVCO. CR (Ashutosh Gupta)                                                                                                                                                   |
|              |                                    |                                                                                                                                                                                                                                                      | 650                                    |                         | Dr. Ashwini Joshi, Collector Mumbai (city)                                                                                                                                       |
|              |                                    | al. DELVOO. ON (Mahabah Oupla)                                                                                                                                                                                                                       | 51                                     |                         | Shri. Chandrakant Thorat, R.D.C. Mumbai (city)                                                                                                                                   |
|              |                                    | Dr. Ashwini Joshi, Collector Mumbai (city)                                                                                                                                                                                                           | 52                                     |                         | Shri. Manojkumar Sharma, D.C.P. (Zone - I.)                                                                                                                                      |
|              |                                    | Shri. Chandrakant Thorat, R.D.C. Mumbai (city)                                                                                                                                                                                                       | 53                                     |                         | Shri. Deependra Singh Kushawah, Collector Mumbai Suburb                                                                                                                          |
|              |                                    | Shri. Manojkumar Sharma, D.C.P. (Zone -1)                                                                                                                                                                                                            | 54                                     |                         | Shri. Nitin Mahajan, R.D.C. Mumbai Suburb                                                                                                                                        |
|              |                                    | Shri. Deependra Singh Kushawah, Collector Mumbai Suburb                                                                                                                                                                                              | 55                                     |                         | Shri. Bhalekar, District control Room, Mumbai Suburb                                                                                                                             |
|              |                                    | Shri. Nitin Mahajan, R.D.C. Mumbai Suburb                                                                                                                                                                                                            | 56                                     |                         | SLDC Control Room                                                                                                                                                                |
|              |                                    | Shri. Bhalekar, District control Room, Mumbai Suburb                                                                                                                                                                                                 | 57                                     |                         | Nodal Officer 1 SLDC Control Room                                                                                                                                                |
|              |                                    | SLDC Control Room Nodal Officer 1 SLDC Control Room                                                                                                                                                                                                  | 58                                     |                         | Nodal Officer 2 SLDC Control Room                                                                                                                                                |
|              | _                                  | Nodal Officer 2 SLDC Control Room  Nodal Officer 2 SLDC Control Room                                                                                                                                                                                 | 59                                     |                         | Shri. K.M. Nagargoje, Commissioner Women and Child Development, Mumb                                                                                                             |
|              |                                    | Shri. K.M. Nagargoje, Commissioner Women and Child Development, Mumbai                                                                                                                                                                               | 60                                     |                         | SHRI AMITESH KUMAR JOINT OP TRAFFIC                                                                                                                                              |
|              |                                    | SHRI AMITESH KUMAR JOINT OP TRAFFIC                                                                                                                                                                                                                  | 61                                     |                         | SHRI, SHIVAJI PHADTARE JOINT OF TRAFFIC                                                                                                                                          |
|              |                                    | SHRU SHIVAJI PHADTARE JOINT OP TRAFFIC                                                                                                                                                                                                               | 62                                     |                         | MHADA MUMBAI                                                                                                                                                                     |
|              |                                    | MHADA MUMBAI                                                                                                                                                                                                                                         | 63                                     |                         | KARNEL PRASHANT NAIR                                                                                                                                                             |
|              |                                    | KARNEL PRASHANT NAIR                                                                                                                                                                                                                                 | 64                                     |                         | DR. NARESH GITE COMMS. MIRA-BHAYNDER                                                                                                                                             |
|              |                                    | DR. NARESH GITE COMMS. MIRA-BHAYNDER                                                                                                                                                                                                                 | 65                                     |                         | SR. DOM MUMBAI (ANIL KUMAR PATKE)                                                                                                                                                |
|              | SR. DOM. MUNBAI (ANIL KUMAR PATKE) | 1000                                                                                                                                                                                                                                                 |                                        |                         |                                                                                                                                                                                  |
|              |                                    | SR DEE/TRD, MUMBAI (S.S. PARIHAR)                                                                                                                                                                                                                    | 66                                     |                         | SR DEE/TRD, MUMBAI ( S.S. PARIHAR)                                                                                                                                               |
|              |                                    | DRM, MUMBAI (RAVINDER GOYAL)                                                                                                                                                                                                                         | 67                                     |                         | DRM, MUMBAI (RAVINDER GOYAL)                                                                                                                                                     |
|              |                                    | ENGINEERING CONTROL, MUMBAI                                                                                                                                                                                                                          | 68                                     |                         | ENGINEERING CONTROL, MUMBAI                                                                                                                                                      |
|              | TRAFFIC CONTROL, MUMBAI            | 69                                                                                                                                                                                                                                                   |                                        | TRAFFIC CONTROL, MUMBAI |                                                                                                                                                                                  |
|              |                                    |                                                                                                                                                                                                                                                      | 70                                     |                         |                                                                                                                                                                                  |
|              |                                    | DDM OFFICE THANE                                                                                                                                                                                                                                     | 71                                     |                         | DDM OFFICE THANE                                                                                                                                                                 |
|              |                                    | RESIDENTAL DY.COLLECTOR                                                                                                                                                                                                                              | 72                                     |                         | RESIDENTAL DY COLLECTOR                                                                                                                                                          |
|              |                                    | Shri Santosh Kadam DMU Thane                                                                                                                                                                                                                         | 73                                     |                         | Shri Santosh Kadam DMU Thane                                                                                                                                                     |
|              |                                    | Dr. Sheeja M. DOMO THANE                                                                                                                                                                                                                             | 74                                     |                         | Dr. Sheeja M. DOMO THANE                                                                                                                                                         |
|              |                                    | DDMO Thane                                                                                                                                                                                                                                           | 75                                     |                         | DDMO Thane 39                                                                                                                                                                    |