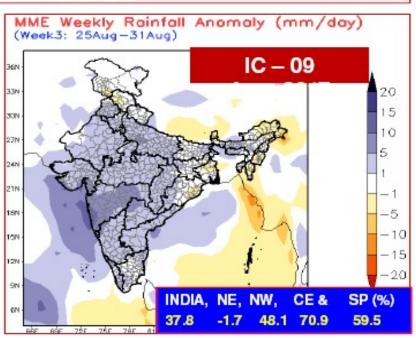

## 29 अगस्त 2017, स्वयं चलित वर्षा मापी (AWS) आंकड़े

प्रारंभिक घटना का पूर्वानुमान 16 अगस्त 2017 को जारी पूर्वानुमान (Extended Range Forecast)

### औसत पूर्वानुमान

# MME Based on 16 August, 2017 initial condition Daily evolution of rainfall and wind at 850hPa

#### Forecast Valid Time = 00Z17AUG2017

Rainfall (shaded, mm/day) & 850hPa winds (vector, 20)