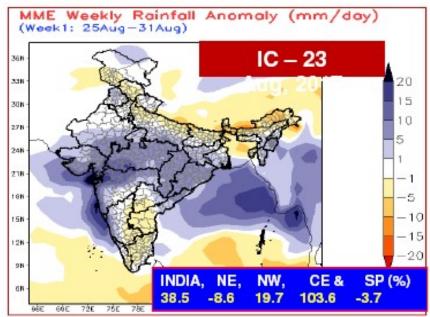

### संभधित विभाग और अधिकारी को जानकारी

23 अगस्त 2017 को अपडेट किया गया ईवंट का पूर्वानुमान Updating the forecast on 23<sup>rd</sup> Aug, 2017

### विस्तारित रेंज पूर्वानुमान (ईआरएफ); 23 अगस्त, 2017 की प्रारंभिक स्थिति के आधार पर

#### सप्ताह 1 (25-31 अगस्त),

#### सर्किलेशन और वर्षाः

सप्ताह 1: निम्न और मध्य troposphere पर संचलन की सुविधा यह दर्शाती है कि बंगाल की खाड़ी से गुजरात तट तक एक प्रणाली के आंदोलन से जुड़े मानसून की सिक्रय स्थिति और मॉनसून गर्त (trough) की दक्षिण में स्थानांतरण.

• नतीजतन, मानसून मुख्य रूप से ओडिशा, जीडब्ल्यूबी, झारखंड, छत्तीसगढ़, मध्य प्रदेश, महाराष्ट्र, गुजरात और पश्चिमी तट को लेकर भारत के केंद्रीय बेल्ट पर सक्रिय रहेगा (केरल को छोड़कर).