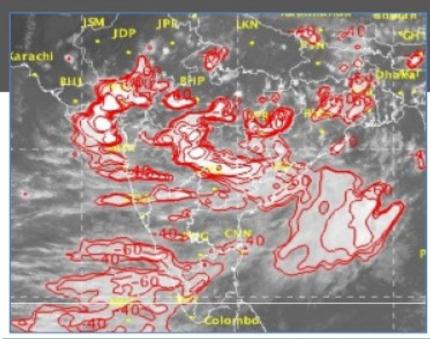

### 28 अगस्त 14 यूटीसी, 29 अगस्त 03/12 यूटीसी सैटेलाइट इमेज

#### उत्तर कोंकण तट पर गुजरात पर चक्रवात परिसंचरण के साथ तीव्र संवहन (intense convection) विकसित हुआ.

सैटेलाइट इमेजेरिज़ दर्शाते हैं कि घटनाओं के दौरान क्लाउड सिस्टम बड़े आकार और ऊंचे ऊंचे आकारके थे.

मुंबई के अक्षांश और दक्षिण गुजरात के आसपास, इस घटना के दौरान बादलों के ऊपर तापमान (CTT) - 40 °C से -60 °C तक देखा गया

## सीटीबीटी छवियाँ

28/08 15.30 IST, 29/08 13.30 IST