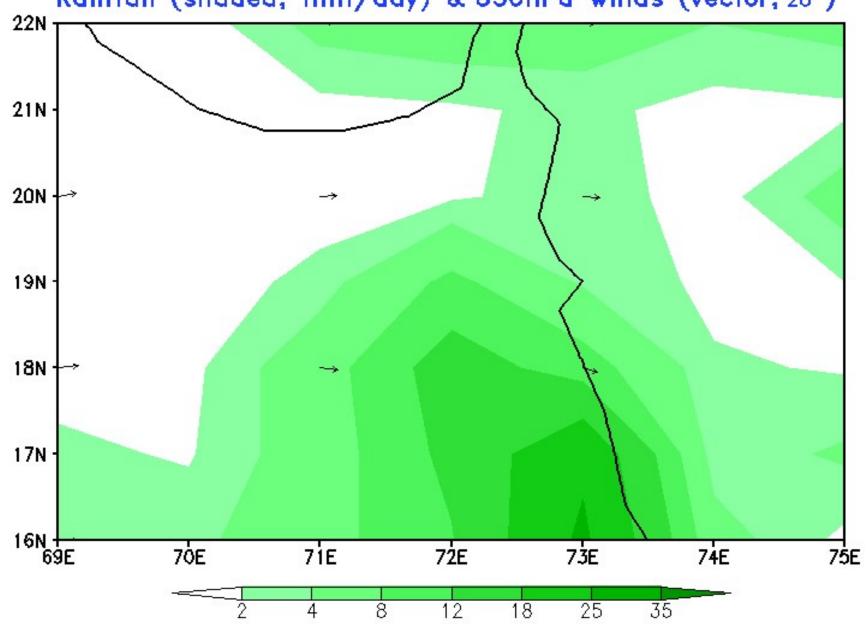

# MME Based on 16 August, 2017 initial condition Daily evolution of rainfall and wind at 850hPa

#### Forecast Valid Time = 00Z17AUG2017

Rainfall (shaded, mm/day) & 850hPa winds (vector, 20)