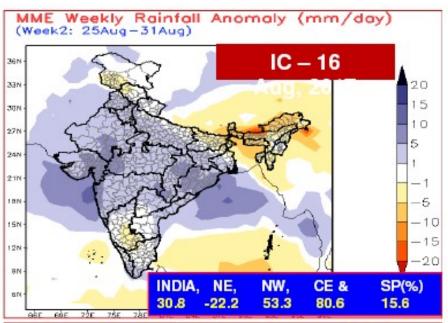

# विस्तारित रेंज पूर्वानुमान (ईआरएफ) प्रस्थान

| Met sub<br>divisions  | Observed<br>Rainfall<br>Departure<br>25 -31 Aug, 2017 | ERF; Week 1<br>forecast<br>(23 Aug IC)<br>Valid for<br>25-31 Aug, 2017 | ERF; Week 2<br>forecast<br>(16 Aug IC)<br>Valid for<br>25-31 Aug, 2017 |
|-----------------------|-------------------------------------------------------|------------------------------------------------------------------------|------------------------------------------------------------------------|
| Konkan & Goa          | 185 %                                                 | 131 %                                                                  | 83 %                                                                   |
| Madhya<br>Maharashtra | 119 %                                                 | 145 %                                                                  | 81 %                                                                   |
| Marathwada            | 75 %                                                  | 85 %                                                                   | 72 %                                                                   |