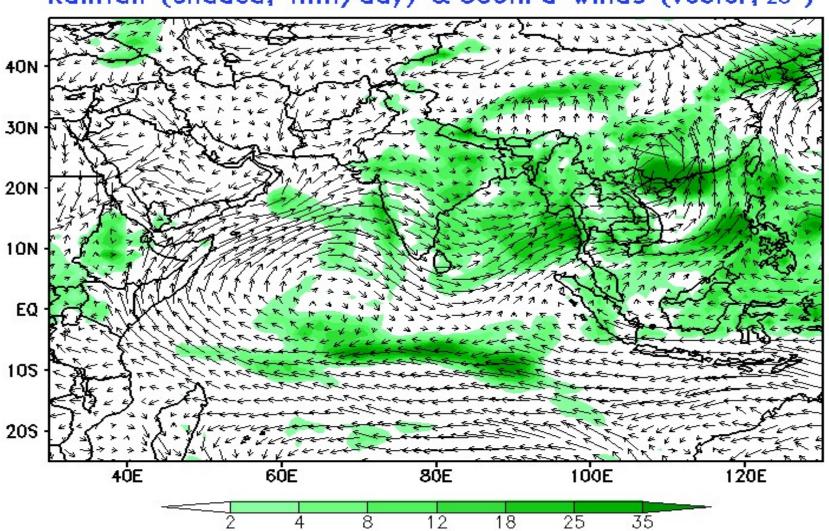

# MME Based on 16 August, 2017 initial condition Daily evolution of rainfall and wind at 850hPa

#### Forecast Valid Time = 00Z17AUG2017

Rainfall (shaded, mm/day) & 850hPa winds (vector, 20)