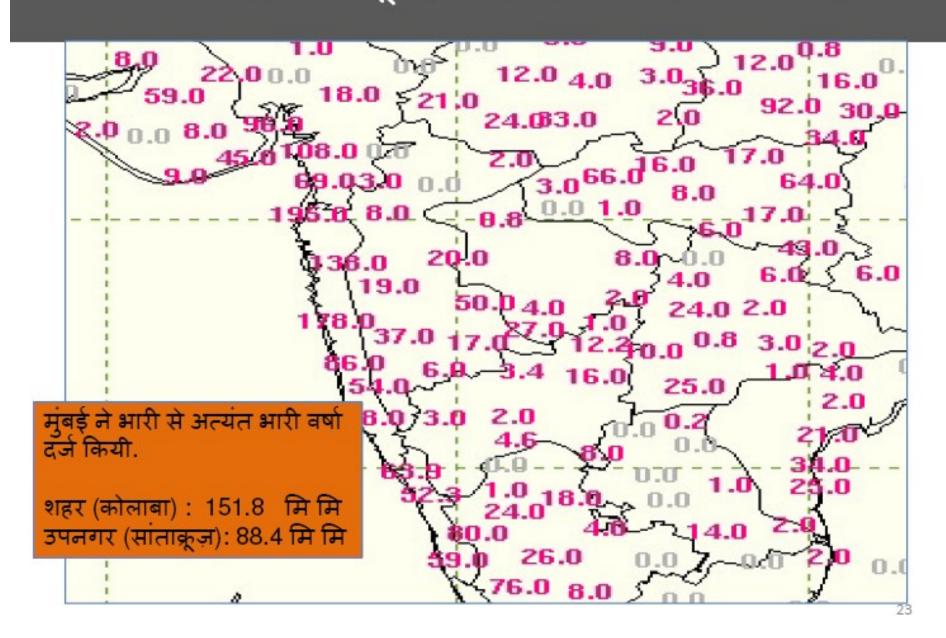

## परिचय

- 29 अगस्त की सुबहसे 30 अगस्त 2017 सुबह; 24 घंटे के भीतर, मुंबई में उपनगरीय इलाकों में 331.4 मिमी और कुलाबा 111.0 मिमी की वर्षा
- मुंबई के कई हिस्सों में 29 अगस्त की सुबह सुबह भारी बारिश के कारण ट्यापक जल प्रवेश की सूचना मिली और अपवादात्मक रूप में (> 200 मिमी), जिसमे से अधिकतर वर्षा 29 अगस्त दोपहर के 14.30 से 17.30 के बिच हुईं, जिसने पुरे मुंबई शहर को खड़ा कर दिया
- 12 वर्ष पहले मुंबई शहर में उस वक्त हुई अपवादात्मक वर्षा ने (2005/944.5 मिमी), शहर को घुटने पर ला खड़ा कर दिया था, वो ही शहर आज फिर एक बार, इस तरह के अत्यंत भारी वर्षा के चपेट में आ गया
- इस भारी वर्षा का दोपहर समय और पूर्ण ज्वार का समय साथ में आने के कारण शहर में बाढ़ जैसे स्थिति उत्पन्न हुई। बारिश की तीव्रता रात 9.00 बजे तक कम हुई।