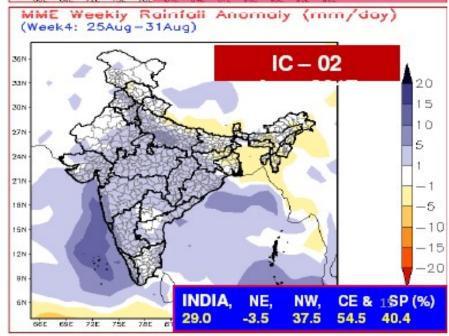

# विस्तारित रेंज पूर्वानुमान (ईआरएफ) प्रस्थान

| Met sub<br>divisions  | Observed<br>Rainfall<br>Departure<br>25 -31 Aug, 2017 | ERF; Week 1<br>forecast<br>(23 Aug IC)<br>Valid for<br>25-31 Aug, 2017 | ERF; Week 2<br>forecast<br>(16 Aug IC)<br>Valid for<br>25-31 Aug, 2017 |
|-----------------------|-------------------------------------------------------|------------------------------------------------------------------------|------------------------------------------------------------------------|
| Konkan & Goa          | 185 %                                                 | 131 %                                                                  | 83 %                                                                   |
| Madhya<br>Maharashtra | 119 %                                                 | 145 %                                                                  | 81 %                                                                   |
| Marathwada            | 75 %                                                  | 85 %                                                                   | 72 %                                                                   |