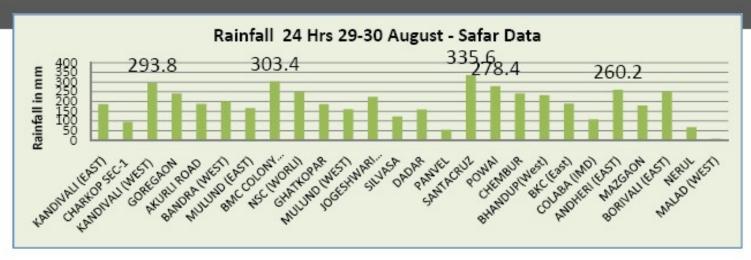

## परिचय

- 29 अगस्त की सुबहसे 30 अगस्त 2017 सुबह; 24 घंटे के भीतर, मुंबई में उपनगरीय इलाकों में 331.4 मिमी और कुलाबा 111.0 मिमी की वर्षा
- मुंबई के कई हिस्सों में 29 अगस्त की सुबह सुबह भारी बारिश के कारण ट्यापक जल प्रवेश की सूचना मिली और अपवादात्मक रूप में (> 200 मिमी), जिसमे से अधिकतर वर्षा 29 अगस्त दोपहर के 14.30 से 17.30 के बिच हुईं, जिसने पुरे मुंबई शहर को खड़ा कर दिया
- 12 वर्ष पहले मुंबई शहर में उस वक्त हुई अपवादात्मक वर्षा ने (2005/944.5 मिमी), शहर को घुटने पर ला खड़ा कर दिया था, वो ही शहर आज फिर एक बार, इस तरह के अत्यंत भारी वर्षा के चपेट में आ गया
- इस भारी वर्षा का दोपहर समय और पूर्ण ज्वार का समय साथ में आने के कारण शहर में बाढ़ जैसे स्थिति उत्पन्न हुई। बारिश की तीव्रता रात 9.00 बजे तक कम हुई।

### शहर में बड़े पैमाने (wide spread) पर वर्षा

## मुंबई शहर में 29 अगस्त की 3 घंटे की वर्षा