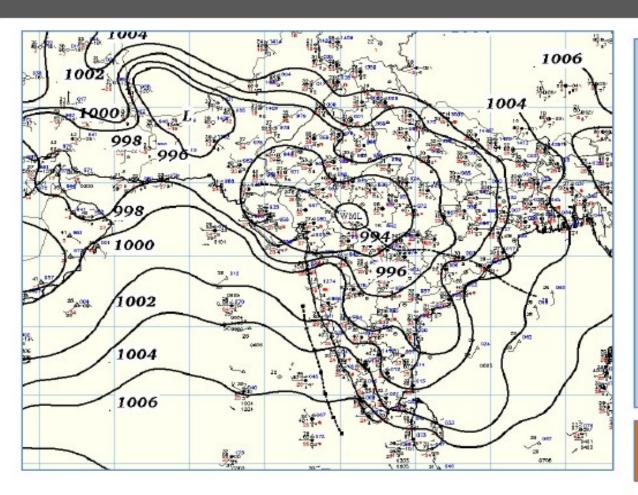

## 29 अगस्त, 00 यूटीसी पर स्थिति

दक्षिण-पश्चिम मध्य प्रदेश में तथा पड़ोस एक अच्छी तरह से चिहिनत कम दबाव क्षेत्र। 30 अगस्त को यह सौराष्ट्र और गुजरात क्षेत्र और अपतटीय गर्त (offshore trough) दक्षिण महाराष्ट्रतट से सटे के उत्तरी भागों के केरल

हवा का दाब 994 hpa तक गिरा