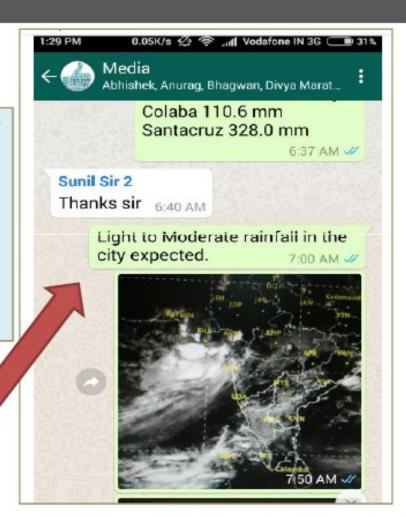

# लघु पूर्वानुमान (Nowcast) 29 अगस्त 2017

| me<br>10 IST | Location<br>Mumbai<br>Dahanu       | Issued to:  DISASTER CONTROL (BMC)  Control room DMU BMC  Dy. Commissioner of Police Traffic, Mumbai  Shri.Nirmal Deshmukh, Mumbai Suburban  Dy. Commissioner of Police (Ops)  Polic Inspector, Control Room, Mumbai  Sr.DEN/CO. CR (Ashutosh Gupta) | 44<br>45<br>46<br>47<br>48<br>49<br>50 | Thane<br>Raigad         | Control room DMU BMC  Dy. Commissioner of Police Traffic, Mumbai  Shri.Nirmal Deshmukh, Mumbai Suburban  Dy. Commissioner of Police (Ops)  Polic Inspector, Control Room, Mumbai |
|--------------|------------------------------------|------------------------------------------------------------------------------------------------------------------------------------------------------------------------------------------------------------------------------------------------------|----------------------------------------|-------------------------|----------------------------------------------------------------------------------------------------------------------------------------------------------------------------------|
|              | Mumbai                             | DISASTER CONTROL (BMC) Control room DMU BMC Dy. Commissioner of Police Traffic, Mumbai Shri.Nirmal Deshmukh, Mumbai Suburban Dy. Commissioner of Police (Ops) Polic Inspector, Control Room, Mumbai                                                  | 46<br>47<br>48<br>49                   | Raigad                  | Shri.Nirmal Deshmukh, Mumbai Suburban<br>Dy. Commissioner of Police (Ops)                                                                                                        |
| 10 IST       |                                    | Control room DMU BMC  Dy. Commissioner of Police Traffic, Mumbai  Shri Nirmal Deshmukh, Mumbai Suburban  Dy. Commissioner of Police (Ops)  Polic Inspector, Control Room, Mumbai                                                                     | 47<br>48<br>49                         |                         | Dy. Commissioner of Police (Ops)                                                                                                                                                 |
|              | Dahanu                             | Dy. Commissioner of Police Traffic, Mumbai<br>Shri Nirmal Deshmukh, Mumbai Suburban<br>Dy. Commissioner of Police (Ops)<br>Polic Inspector, Control Room, Mumbai                                                                                     | 47<br>48<br>49                         |                         | Dy. Commissioner of Police (Ops)                                                                                                                                                 |
|              |                                    | Shri.Nirmal Deshmukh, Mumbai Suburban  Dy. Commissioner of Police (Ops)  Polic Inspector, Control Room, Mumbai                                                                                                                                       | 48<br>49                               |                         |                                                                                                                                                                                  |
|              |                                    | Shri.Nirmal Deshmukh, Mumbai Suburban  Dy. Commissioner of Police (Ops)  Polic Inspector, Control Room, Mumbai                                                                                                                                       | 49                                     |                         | Polic inspector, control robotit, muribal                                                                                                                                        |
|              |                                    | Polic Inspector, Control Room, Mumbai                                                                                                                                                                                                                |                                        |                         | 9: DENICO CD (Ashutash Custo)                                                                                                                                                    |
|              |                                    |                                                                                                                                                                                                                                                      | 20                                     |                         | Sr.DEIVCO. CR (Ashutosh Gupta)                                                                                                                                                   |
|              |                                    |                                                                                                                                                                                                                                                      | 650                                    |                         | Dr. Ashwini Joshi, Collector Mumbai (city)                                                                                                                                       |
|              |                                    | al. DELVOO. ON (Mahabah Oupla)                                                                                                                                                                                                                       | 51                                     |                         | Shri. Chandrakant Thorat, R.D.C. Mumbai (city)                                                                                                                                   |
|              |                                    | Dr. Ashwini Joshi, Collector Mumbai (city)                                                                                                                                                                                                           | 52                                     |                         | Shri. Manojkumar Sharma, D.C.P. (Zone - I.)                                                                                                                                      |
|              |                                    | Shri. Chandrakant Thorat, R.D.C. Mumbai (city)                                                                                                                                                                                                       | 53                                     |                         | Shri. Deependra Singh Kushawah, Collector Mumbai Suburb                                                                                                                          |
|              |                                    | Shri. Manojkumar Sharma, D.C.P. (Zone -1)                                                                                                                                                                                                            | 54                                     |                         | Shri. Nitin Mahajan, R.D.C. Mumbai Suburb                                                                                                                                        |
|              |                                    | Shri. Deependra Singh Kushawah, Collector Mumbai Suburb                                                                                                                                                                                              | 55                                     |                         | Shri. Bhalekar, District control Room, Mumbai Suburb                                                                                                                             |
|              |                                    | Shri. Nitin Mahajan, R.D.C. Mumbai Suburb                                                                                                                                                                                                            | 56                                     |                         | SLDC Control Room                                                                                                                                                                |
|              |                                    | Shri. Bhalekar, District control Room, Mumbai Suburb                                                                                                                                                                                                 | 57                                     |                         | Nodal Officer 1 SLDC Control Room                                                                                                                                                |
|              |                                    | SLDC Control Room Nodal Officer 1 SLDC Control Room                                                                                                                                                                                                  | 58                                     |                         | Nodal Officer 2 SLDC Control Room                                                                                                                                                |
|              | _                                  | Nodal Officer 2 SLDC Control Room  Nodal Officer 2 SLDC Control Room                                                                                                                                                                                 | 59                                     |                         | Shri. K.M. Nagargoje, Commissioner Women and Child Development, Mumb                                                                                                             |
|              |                                    | Shri. K.M. Nagargoje, Commissioner Women and Child Development, Mumbai                                                                                                                                                                               | 60                                     |                         | SHRI AMITESH KUMAR JOINT OP TRAFFIC                                                                                                                                              |
|              |                                    | SHRI AMITESH KUMAR JOINT OP TRAFFIC                                                                                                                                                                                                                  | 61                                     |                         | SHRI, SHIVAJI PHADTARE JOINT OF TRAFFIC                                                                                                                                          |
|              |                                    | SHRU SHIVAJI PHADTARE JOINT OP TRAFFIC                                                                                                                                                                                                               | 62                                     |                         | MHADA MUMBAI                                                                                                                                                                     |
|              |                                    | MHADA MUMBAI                                                                                                                                                                                                                                         | 63                                     |                         | KARNEL PRASHANT NAIR                                                                                                                                                             |
|              |                                    | KARNEL PRASHANT NAIR                                                                                                                                                                                                                                 | 64                                     |                         | DR. NARESH GITE COMMS. MIRA-BHAYNDER                                                                                                                                             |
|              |                                    | DR. NARESH GITE COMMS. MIRA-BHAYNDER                                                                                                                                                                                                                 | 65                                     |                         | SR. DOM MUMBAI (ANIL KUMAR PATKE)                                                                                                                                                |
|              | SR. DOM. MUNBAI (ANIL KUMAR PATKE) | 1000                                                                                                                                                                                                                                                 |                                        |                         |                                                                                                                                                                                  |
|              |                                    | SR DEE/TRD, MUMBAI (S.S. PARIHAR)                                                                                                                                                                                                                    | 66                                     |                         | SR DEE/TRD, MUMBAI ( S.S. PARIHAR)                                                                                                                                               |
|              |                                    | DRM, MUMBAI (RAVINDER GOYAL)                                                                                                                                                                                                                         | 67                                     |                         | DRM, MUMBAI (RAVINDER GOYAL)                                                                                                                                                     |
|              |                                    | ENGINEERING CONTROL, MUMBAI                                                                                                                                                                                                                          | 68                                     |                         | ENGINEERING CONTROL, MUMBAI                                                                                                                                                      |
|              | TRAFFIC CONTROL, MUMBAI            | 69                                                                                                                                                                                                                                                   |                                        | TRAFFIC CONTROL, MUMBAI |                                                                                                                                                                                  |
|              |                                    |                                                                                                                                                                                                                                                      | 70                                     |                         |                                                                                                                                                                                  |
|              |                                    | DDM OFFICE THANE                                                                                                                                                                                                                                     | 71                                     |                         | DDM OFFICE THANE                                                                                                                                                                 |
|              |                                    | RESIDENTAL DY.COLLECTOR                                                                                                                                                                                                                              | 72                                     |                         | RESIDENTAL DY COLLECTOR                                                                                                                                                          |
|              |                                    | Shri Santosh Kadam DMU Thane                                                                                                                                                                                                                         | 73                                     |                         | Shri Santosh Kadam DMU Thane                                                                                                                                                     |
|              |                                    | Dr. Sheeja M. DOMO THANE                                                                                                                                                                                                                             | 74                                     |                         | Dr. Sheeja M. DOMO THANE                                                                                                                                                         |
|              |                                    | DDMO Thane                                                                                                                                                                                                                                           | 75                                     |                         | DDMO Thane 39                                                                                                                                                                    |