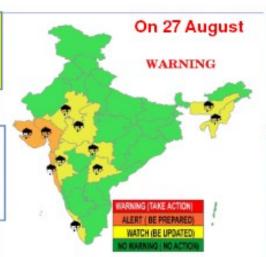

## 27 अगस्त को जारी एचआरएफ चेतावनी

#### प्रादेशिक मौसम केंद्र कोलाबा, मुंबई

#### Regional Meteorological Centre, Mumbai

Time of Issue: 1300 HRS IST

Sunday, August 27, 2017

Weather Warnings

| Met Subdivision             | Dav1                                          | Dav2                                                              | Dav3                                                                                                     | Day4                                                              | Day5                                             |
|-----------------------------|-----------------------------------------------|-------------------------------------------------------------------|----------------------------------------------------------------------------------------------------------|-------------------------------------------------------------------|--------------------------------------------------|
|                             | Warning                                       | Warning                                                           | Warning                                                                                                  | Warning                                                           | Warning                                          |
|                             | 27-Aug-17                                     | 28-Aug-17                                                         | 29-Aug-17                                                                                                | 30-Aug-17                                                         | 31-Aug-17                                        |
| North Konkan                | Heavy rainfall very likely at isolated places | Heavy to very heavy<br>rainfall very likely at<br>isolated places | Heavy to very heavy<br>rainfall very likely at a<br>few places with isolated<br>extremely heavy rainfall | Heavy to very heavy<br>rainfall very likely at<br>isolated places | Heavy rainfall very likely<br>at isolated places |
| South Konkan &<br>Goa       | Heavy rainfall very likely at isolated places | Heavy to very heavy<br>rainfall very likely at<br>isolated places | Heavy to very heavy rainfall very likely at isolated places                                              | Heavy to very heavy rainfall very likely at isolated places       | Heavy rainfall very likely at isolated places    |
| North Madhya<br>Maharashtra | Heavy rainfall very likely at isolated places | Heavy rainfall very likely<br>at isolated places                  | Heavy rainfall very likely<br>at isolated places                                                         | NIL                                                               | NIL                                              |
| South Madhya<br>Maharashtra | Heavy rainfall very likely at isolated places | Heavy rainfall very likely<br>at isolated places                  | Heavy rainfall very likely at isolated places                                                            | NIL                                                               | NIL                                              |