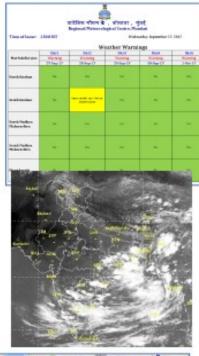

### 29 अगस्त को जारी एचआरएफ चेतावनी

#### प्रादेशिक मौसम केंद्र कोलाबा, मुंबई

Regional Meteorological Centre, Mumbai

Time of Issue: 2100 HRS IST

Tuesday, August 29, 2017

#### Weather Warnings

| Met Subdivision             | Day1                                                                                                     | Day2                                                                          | Day3                                             | Day4     | Day5     |
|-----------------------------|----------------------------------------------------------------------------------------------------------|-------------------------------------------------------------------------------|--------------------------------------------------|----------|----------|
|                             | Warning                                                                                                  | Warning                                                                       | Warning                                          | Warning  | Warning  |
|                             | 29-Aug-17                                                                                                | 30-Aug-17                                                                     | 31-Aug-17                                        | 1-Sep-17 | 2-Sep-17 |
| North Konkan                | Heavy to very heavy<br>rainfall very likely at a<br>few places with isolated<br>extremely heavy rainfall | Heavy to very heavy rainfall with extremely heavy rainfall at isolated places | Heavy rainfall very likely<br>at isolated places | NIL      | NIL      |
| South Konkan &<br>Goa       | Heavy to very heavy<br>rainfall very likely at<br>isolated places                                        | Heavy to very heavy rainfal very likely at isolated places                    | Heavy rainfall very likely<br>at isolated places | NIL      | NIL      |
| North Madhya<br>Maharashtra | Heavy to very heavy rainfal with extremely heavy rainfall at isolated places                             | Heavy rainfall very likely at isolated places                                 | NIL.                                             | NIL      | NIL      |