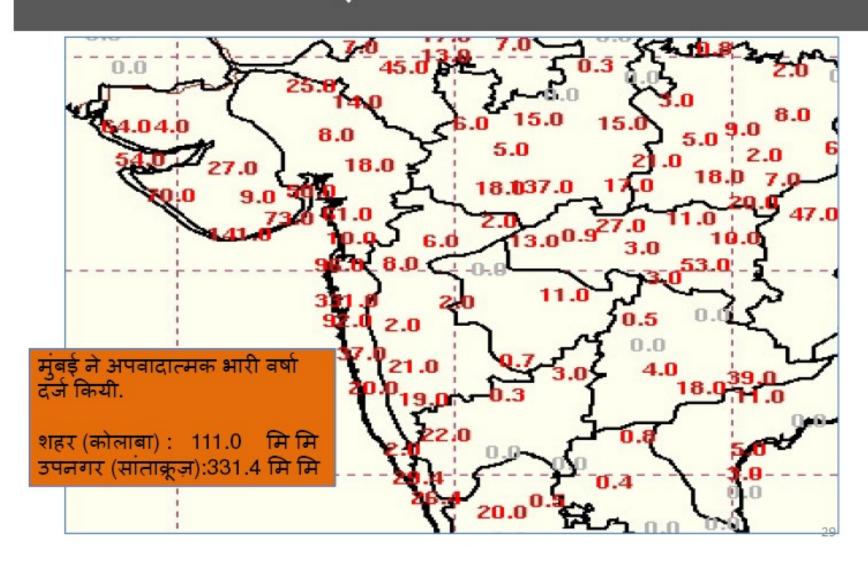

## परिचय

- 29 अगस्त की सुबहसे 30 अगस्त 2017 सुबह; 24 घंटे के भीतर, मुंबई में उपनगरीय इलाकों में 331.4 मिमी और कुलाबा 111.0 मिमी की वर्षा
- मुंबई के कई हिस्सों में 29 अगस्त की सुबह सुबह भारी बारिश के कारण ट्यापक जल प्रवेश की सूचना मिली और अपवादात्मक रूप में (> 200 मिमी), जिसमे से अधिकतर वर्षा 29 अगस्त दोपहर के 14.30 से 17.30 के बिच हुईं, जिसने पुरे मुंबई शहर को खड़ा कर दिया
- 12 वर्ष पहले मुंबई शहर में उस वक्त हुई अपवादात्मक वर्षा ने (2005/944.5 मिमी), शहर को घुटने पर ला खड़ा कर दिया था, वो ही शहर आज फिर एक बार, इस तरह के अत्यंत भारी वर्षा के चपेट में आ गया
- इस भारी वर्षा का दोपहर समय और पूर्ण ज्वार का समय साथ में आने के कारण शहर में बाढ़ जैसे स्थिति उत्पन्न हुई। बारिश की तीव्रता रात 9.00 बजे तक कम हुई।